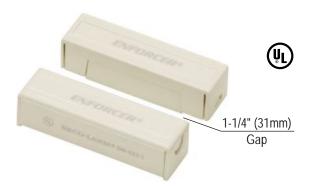

SM-433-T/W: White color SM-433-T/B: Brown color

- Stubby 3/8" press-fit magnetic contact with magnet.
- Quick-connect terminal block.
- Switch and magnet have ribs for securing in holes.
- ▶ 3/4" (18mm) gap. 1" x 7/16" x 3/8" (switch).
- ▶ Gold-plated terminals for longer life.